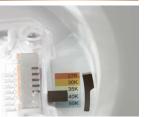

# HANGING WEIGHT : 0.53 lb

INPUT VOLTAGE : 120V

LUMENS : 1,125 Rated (1,000 Del.)

BULB : 13.5W LED AC Intergrated , 14W Total BULB INCLUDED : (Integrated)

: Down

 DIMMABLE
 : Triac CL

 CRI
 : 90 CRI

 COLOR\_TEMP
 : 27-30-35-40-50K