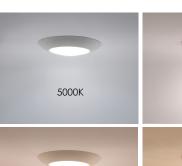

# HANGING WEIGHT : 0.53 lb

INPUT VOLTAGE : 120V

LUMENS : 1,125 Rated (1,000 Del.)

BULB : 13.5W LED AC Intergrated , 14W Total BULB INCLUDED : (Integrated)

: Down

 DIMMABLE
 : Triac CL

 CRI
 : 90 CRI

 COLOR\_TEMP
 : 27-30-35-40-50K