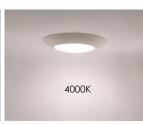

# HANGING WEIGHT : 0.53 lb

INPUT VOLTAGE : 120V

LUMENS : 1,125 Rated (1,000 Del.)

BULB : 13.5W LED AC Intergrated , 14W Total BULB INCLUDED : (Integrated)

: Down

 DIMMABLE
 : Triac CL

 CRI
 : 90 CRI

 COLOR\_TEMP
 : 27-30-35-40-50K