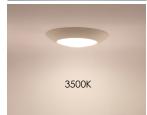

# HANGING WEIGHT : 0.53 lb

INPUT VOLTAGE : 120V

LUMENS : 1,125 Rated (1,000 Del.)

BULB : 13.5W LED AC Intergrated , 14W Total BULB INCLUDED : (Integrated)

: Down

 DIMMABLE
 : Triac CL

 CRI
 : 90 CRI

 COLOR\_TEMP
 : 27-30-35-40-50K