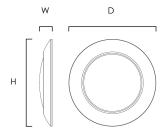

Quantity:\_











# **PRODUCT DESCRIPTION**

This very compact LED flush mount directly installs on any 4" junction box and gives the look of a recessed trim. Constructed of Die Cast Aluminum, the Diverse luminaire is dimmable and approved for wet or damp locations so it can be used in virtually any ceiling application, including showers.



# **MEASUREMENTS**

LAMPING

DIMENSION : 7.5" L x 7.5" W x 1.25" H

# HANGING WEIGHT : 0.53 lb

INPUT VOLTAGE : 120V

LUMENS : 1,125 Rated (1,000 Del.)

BULB : 13.5W LED AC Intergrated , 14W Total BULB INCLUDED : (Integrated)

: Down

 DIMMABLE
 : Triac CL

 CRI
 : 90 CRI

 COLOR\_TEMP
 : 27-30-35-40-50K

LIGHTING\_DIRECTION

# **FINISHES OPTION**



# GLASS

White WT

#### MATERIAL

Alumimum, Acrylic

### **RATINGS**

cETLus Wet Location Energy Star CA Title 24









# **ADDITIONAL**

INSTALL UP/DOWN: Up SLOPE: RATED LIFE 50000 Hours OPERATING TEMPERATURE: -20°C (-4°F), 40°C (104°F)

Always consult a qualified electrician before installing any lighting product.



| Job Name: | Job Type: |
|-----------|-----------|
| Quantity: | Comments  |