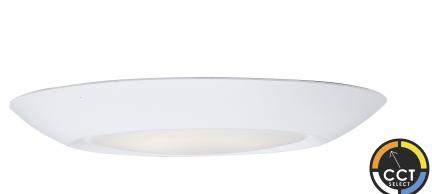

# **PRODUCT DESCRIPTION**

This very compact LED flush mount directly installs on any 4" junction box and gives the look of a recessed trim. Constructed of Die Cast Aluminum, the Diverse luminaire is dimmable and approved for wet or damp locations so it can be used in virtually any ceiling application, including showers.

# **MEASUREMENTS**

LAMPING

DIMENSION : 7.5" L x 7.5" W x 1.25" H

# HANGING WEIGHT : 0.53 lb

INPUT VOLTAGE : 120V

LUMENS : 1,125 Rated (1,000 Del.)

BULB : 13.5W LED AC Intergrated , 14W Total BULB INCLUDED : (Integrated)

: Down

 DIMMABLE
 : Triac CL

 CRI
 : 90 CRI

 COLOR\_TEMP
 : 27-30-35-40-50K