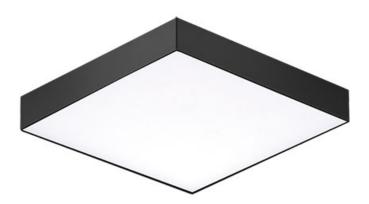

### PRODUCT DESCRIPTION

Thin discs of evenly illuminated LED create the impression of recessed lighting. The die-cast aluminum housings are available in White, Black, Satin Nickel, and Polished Chrome all with a thoughtfully recessed White polycarbonate diffuser. High efficiency and good color rendering make this a perfect choice for your next project. Use the optional pendant adapter to convert any size to a hanging fixture.

# **FINISHES OPTION**

White (WT)

Black (BK) Polished Chrome (PC) Satin Nickel (SN)