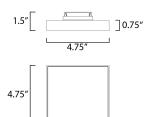

## **MEASUREMENTS**

: 4.75" L x 4.75" W x 0.75" H DIMENSION

HANGING WEIGHT : 0.81 lb

LAMPING

INPUT VOLTAGE : 120-277V

: 920 Rated (875 Del.) LUMENS

**BULB** : 12W LED PCB Integrated, 12W Total : (Integrated)