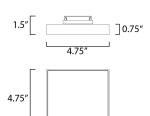

## **MEASUREMENTS**

LIGHTING\_DIRECTION

: 4.75" L x 4.75" W x 0.75" H DIMENSION

HANGING WEIGHT : 0.81 lb

**LAMPING** 

INPUT VOLTAGE : 120-277V

: 920 Rated (875 Del.) LUMENS

**BULB** : 12W LED PCB Integrated, 12W Total