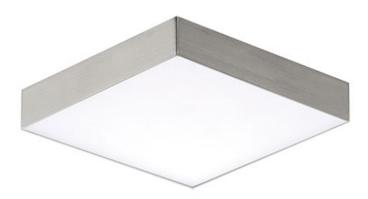

### PRODUCT DESCRIPTION

Thin discs of evenly illuminated LED create the impression of recessed lighting. The die-cast aluminum housings are available in White, Black, Satin Nickel, and Polished Chrome all with a thoughtfully recessed White polycarbonate diffuser. High efficiency and good color rendering make this a perfect choice for your next project. Use the optional pendant adapter to convert any size to a hanging fixture.

### **FINISHES OPTION**

White (WT)

Black (BK) Polished Chrome (PC) Satin Nickel (SN)