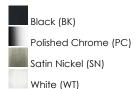

#### PRODUCT DESCRIPTION

Thin discs of evenly illuminated LED create the impression of recessed lighting. The die-cast aluminum housings are available in White, Black, Satin Nickel, and Polished Chrome all with a thoughtfully recessed White polycarbonate diffuser. High efficiency and good color rendering make this a perfect choice for your next project. Use the optional pendant adapter to convert any size to a hanging fixture.





# **MEASUREMENTS**

DIMENSION : 8.5" L x 8.5" W x 0.75" H

HANGING WEIGHT : 1.87 lb

**LAMPING** 

INPUT VOLTAGE : 120V

LUMENS : 1,280 Rated (1,260 Del.) BULB

: 18W LED PCB Integrated, 18W Total

**BULB INCLUDED** : (Integrated) DIMMABLE : ELV or Triac CL CRI : 90 CRI COLOR\_TEMP : 3000K

### **FINISHES OPTION**



## **GLASS**

White WT

## MATERIAL

PC, steel

#### **RATINGS**

cETLus Wet Location **Energy Star** ADA









#### **ADDITIONAL**

RATED LIFE 35000 Hours **OPERATING TEMPERATURE:** -20°C (-4°F), 40°C (104°F)

PHOTOMETIC: Report Found Online

Always consult a qualified electrician before installing any lighting product.



| Job Name: | Job Type: |
|-----------|-----------|
| Quantity: | Comments  |