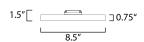

# **MEASUREMENTS**

DIMENSION : 8.5" L x 8.5" W x 0.75" H

HANGING WEIGHT : 1.87 lb

**LAMPING** 

INPUT VOLTAGE : 120V

LUMENS : 1,280 Rated (1,260 Del.) BULB

: 18W LED PCB Integrated, 18W Total

**BULB INCLUDED** : (Integrated) DIMMABLE : ELV or Triac CL CRI : 90 CRI COLOR\_TEMP : 3000K