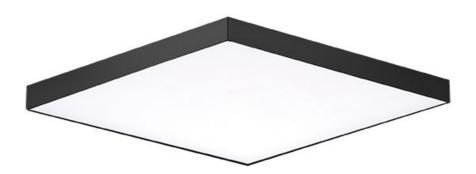

#### PRODUCT DESCRIPTION

Thin discs of evenly illuminated LED create the impression of recessed lighting. The die-cast aluminum housings are available in White, Black, Satin Nickel, and Polished Chrome all with a thoughtfully recessed White polycarbonate diffuser. High efficiency and good color rendering make this a perfect choice for your next project. Use the optional pendant adapter to convert any size to a hanging fixture.