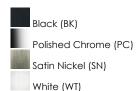

### PRODUCT DESCRIPTION

Thin discs of evenly illuminated LED create the impression of recessed lighting. The die-cast aluminum housings are available in White, Black, Satin Nickel, and Polished Chrome all with a thoughtfully recessed White polycarbonate diffuser. High efficiency and good color rendering make this a perfect choice for your next project. Use the optional pendant adapter to convert any size to a hanging fixture.

### **FINISHES OPTION**