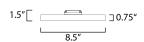

# **MEASUREMENTS**

DIMENSION : 8.5" L x 8.5" W x 0.75" H

HANGING WEIGHT : 1.87 lb

**LAMPING** 

INPUT VOLTAGE : 120V

LUMENS : 1,280 Rated (1,260 Del.)

BULB : 18W LED PCB Integrated, 18W Total

**BULB INCLUDED** : (Integrated) DIMMABLE : ELV or Triac CL CRI : 90 CRI COLOR\_TEMP : 3000K