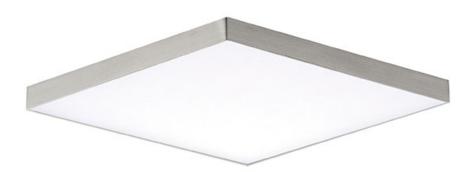

### PRODUCT DESCRIPTION

Thin discs of evenly illuminated LED create the impression of recessed lighting. The die-cast aluminum housings are available in White, Black, Satin Nickel, and Polished Chrome all with a thoughtfully recessed White polycarbonate diffuser. High efficiency and good color rendering make this a perfect choice for your next project. Use the optional pendant adapter to convert any size to a hanging fixture.