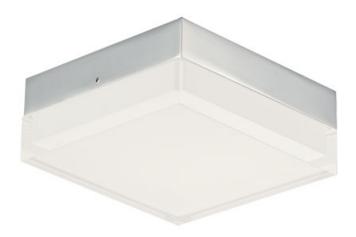

### PRODUCT DESCRIPTION

Our ever popular flush mount available in an updated form. Featuring die-cast aluminum bases available in Satin Nickel or Polished Chrome with dimensional acrylic diffusers, Clear on the outside and Frost on the inside creating an intriguing optical effect. With increased lumens and better pricing this collection is the second generation in an already famous collection. Use the optional pendant adapter to convert any size to a hanging fixture.

## FINISHES OPTION

Bronze (BZ)

Polished Chrome (PC)

Satin Nickel (SN)

#### **GLASS**

Clear and Frosted CLFT

#### MATERIAL

Acrylic, Aluminum