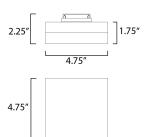

# **MEASUREMENTS**

DIMENSION : 4.75" L x 4.75" W x 1.75" H

HANGING WEIGHT : 1.2 lb

LAMPING

INPUT VOLTAGE : 120V

LUMENS : 920 Rated (820 Del.)

BULB : 12.5W LED PCB Integrated, 12W Total

**BULB INCLUDED** : (Integrated) : ELV or Triac CL DIMMABLE CRI : 90 CRI COLOR\_TEMP : 3000K