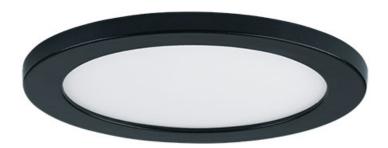

### **PRODUCT DESCRIPTION**

Wafer was designed for the discriminate consumer who wants the low profile look of recessed without the high cost. Manufactured of die cast aluminum, Wafer brings ultimate heat dissipation to its edge lit technology. Edge lighting gives very even light distribution while dispersing heat over a larger area. The result of this is longer LED life and better light diffusion.