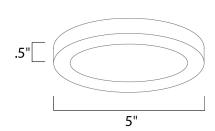

### **MEASUREMENTS**

DIMENSION HANGING WEIGHT

## **LAMPING**

INPUT VOLTAGE LUMENS

BULB

**BULB INCLUDED** DIMMABLE

CRI

COLOR\_TEMP

: 5" L x 5" W x 0.5" H

: 0.8 lb