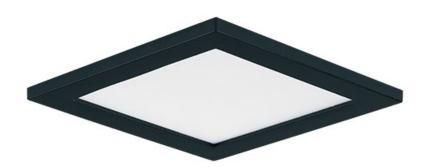

### **PRODUCT DESCRIPTION**

Wafer was designed for the discriminate consumer who wants the low profile look of recessed without the high cost. Manufactured of die cast aluminum, Wafer brings ultimate heat dissipation to its edge lit technology. Edge lighting gives very even light distribution while dispersing heat over a larger area. The result of this is longer LED life and better light diffusion.