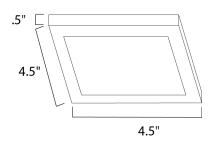

## **MEASUREMENTS**

DIMENSION HANGING WEIGHT

# LAMPING

INPUT VOLTAGE LUMENS

BULB

**BULB INCLUDED** 

DIMMABLE

COLOR\_TEMP

: 4.5" L x 4.5" W x 0.5" H

: 0.75 lb