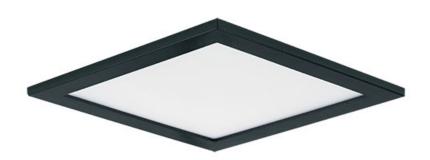

### **PRODUCT DESCRIPTION**

Wafer was designed for the discriminate consumer who wants the low profile look of recessed without the high cost. Manufactured of die cast aluminum, Wafer brings ultimate heat dissipation to its edge lit technology. Edge lighting gives very even light distribution while dispersing heat over a larger area. The result of this is longer LED life and better light diffusion.