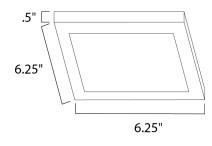

: 6.25" L x 6.25" W x 0.5" H

: 1 lb

· 120V

: 1,050 Rated (900 Del.)

: 15W LED PCB Integrated, 15W Total

: (Integrated)

: Electronic Low Voltage (ELV)

: 90+ CRI : 3000K