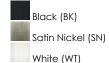

## **PRODUCT DESCRIPTION**

This very compact LED flush mount directly installs on any 4" junction box and gives the look of a recessed trim. Constructed of Die Cast Aluminum, the Diverse luminaire is dimmable and approved for wet or damp locations so it can be used in virtually any ceiling application, including showers.

### **MEASUREMENTS**

DIMENSION : 9.25" L x 9.25" W x 1.25" H
CANOPY : 1" W x 9.25" H x 9.25" L

HANGING WEIGHT : 0.9 lb

# LAMPING

INPUT VOLTAGE : 120V

LUMENS : 1,620 Rated (1,300 Del.)

BULB : 18W LED AC Integrated , 18W Total
BULB INCLUDED : (Integrated)

DIMMABLE : Triac CL
CRI : 90 CRI
COLOR\_TEMP : 3000K
LIGHTING\_DIRECTION : Down

## **FINISHES OPTION**



# GLASS

White WT

#### MATERIAL

Steel, PC

## **RATINGS**

cETLus Wet Location







### **ADDITIONAL**

INSTALL UP/DOWN: Up RATED LIFE 5000 Hours OPERATING TEMPERATURE: -20°C (-4°F), 40°C (104°F)

Always consult a qualified electrician before installing any lighting product.



| Job | Name:   | Job Type: |
|-----|---------|-----------|
| Qua | antity: | Comments  |