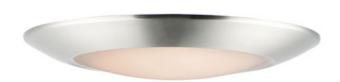

## **PRODUCT DESCRIPTION**

This very compact LED flush mount directly installs on any 4" junction box and gives the look of a recessed trim. Constructed of Die Cast Aluminum, the Diverse luminaire is dimmable and approved for wet or damp locations so it can be used in virtually any ceiling application, including showers.

### **MEASUREMENTS**

DIMENSION : 9.25" L x 9.25" W x 1.25" H
CANOPY : 1" W x 9.25" H x 9.25" L

HANGING WEIGHT : 0.9 lb

# LAMPING

INPUT VOLTAGE : 120V

LUMENS : 1,620 Rated (1,300 Del.)

BULB : 18W LED AC Integrated , 18W Total
BULB INCLUDED : (Integrated)

DIMMABLE : Triac CL
CRI : 90 CRI
COLOR\_TEMP : 3000K
LIGHTING\_DIRECTION : Down