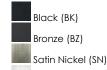

### **PRODUCT DESCRIPTION**

This very compact LED flush mount directly installs on any 4" junction box and gives the look of a recessed trim. Constructed of Die Cast Aluminum, the Diverse luminaire is dimmable and approved for wet or damp locations so it can be used in virtually any ceiling application, including showers.

#### **MEASUREMENTS**

DIMENSION : 13" L x 13" W x 1.75" H
CANOPY : 1.25" W x 13" H x 13" L

HANGING WEIGHT : 1.78 lb

### LAMPING

INPUT VOLTAGE : 120V

LUMENS : 2,250 Rated (1,850 Del.)

BULB : 25W LED AC Integrated , 25W Total
BULB INCLUDED : (Integrated)

BULB INCLUDED : (Integrated)
DIMMABLE : Triac CL
CRI : 90 CRI
COLOR\_TEMP : 3000K
LIGHTING\_DIRECTION : Down

### **FINISHES OPTION**



# White (WT)

## GLASS

White WT

# **MATERIAL** Steel, PC

### RATINGS

cETLus Wet Location Energy Star



#### **ADDITIONAL**

INSTALL UP/DOWN: Up RATED LIFE 5000 Hours OPERATING TEMPERATURE: -20°C (-4°F), 40°C (104°F)

Always consult a qualified electrician before installing any lighting product.



| Job | Name:   | Job Type: |
|-----|---------|-----------|
| Qu  | antity: | Comments  |