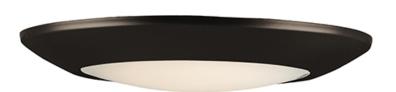

### **PRODUCT DESCRIPTION**

This very compact LED flush mount directly installs on any 4" junction box and gives the look of a recessed trim. Constructed of Die Cast Aluminum, the Diverse luminaire is dimmable and approved for wet or damp locations so it can be used in virtually any ceiling application, including showers.

#### **MEASUREMENTS**

DIMENSION : 13" L x 13" W x 1.75" H
CANOPY : 1.25" W x 13" H x 13" L

HANGING WEIGHT : 1.78 lb

### LAMPING

INPUT VOLTAGE : 120V

LUMENS : 2,250 Rated (1,850 Del.)

BULB : 25W LED AC Integrated , 25W Total
BULB INCLUDED : (Integrated)

BULB INCLUDED : (Integrated)
DIMMABLE : Triac CL
CRI : 90 CRI
COLOR\_TEMP : 3000K
LIGHTING\_DIRECTION : Down