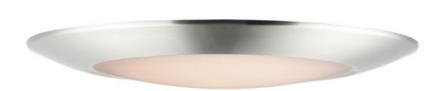

### **PRODUCT DESCRIPTION**

This very compact LED flush mount directly installs on any 4" junction box and gives the look of a recessed trim. Constructed of Die Cast Aluminum, the Diverse luminaire is dimmable and approved for wet or damp locations so it can be used in virtually any ceiling application, including showers.

### **MEASUREMENTS**

DIMENSION : 13" L x 13" W x 1.75" H CANOPY : 1.25" W x 13" H x 13" L

HANGING WEIGHT : 1.78 lb

## LAMPING

INPUT VOLTAGE : 120V

LUMENS : 2,250 Rated (1,850 Del.)

BULB : 25W LED AC Integrated , 25W Total

**BULB INCLUDED** : (Integrated) DIMMABLE : Triac CL CRI : 90 CRI COLOR\_TEMP : 3000K LIGHTING\_DIRECTION : Down