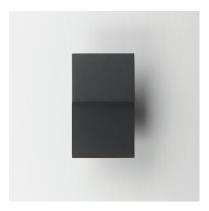

# **PRODUCT DESCRIPTION**

With solid Die-Cast Aluminum construction and powered by a range voltage input driver, Pathfinder is a high performance down light for commercial and residential installations. Choose from a variety of sizes, shapes that are sharply angled or smoothly sloping, and various photocell and motion sensor options. Also available with enabled switch to toggle between 5 light Color Temperature settings, this popular sconce has even more versatility. Choose from Black, Architectural Bronze, or Metallic Sliver outdoor-rated powder coat finishes.

### **MEASUREMENTS**

DIMENSION : 3" W x 5" H x 1.5" Ext

MAX OAH

HANGING WEIGHT : 0.53 lb

LAMPING

INPUT VOLTAGE : 100-277V LUMENS

: 300 Rated (70 Del.) BULB : 3W LED DC Integrated , 3W Total

**BULB INCLUDED** : (Integrated)