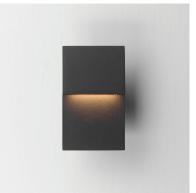

# **PRODUCT DESCRIPTION**

With solid Die-Cast Aluminum construction and powered by a range voltage input driver, Pathfinder is a high performance down light for commercial and residential installations. Choose from a variety of sizes, shapes that are sharply angled or smoothly sloping, and various photocell and motion sensor options. Also available with enabled switch to toggle between 5 light Color Temperature settings, this popular sconce has even more versatility. Choose from Black, Architectural Bronze, or Metallic Sliver outdoor-rated powder coat finishes.

### **MEASUREMENTS**

DIMENSION : 3" W x 5" H x 1.5" Ext

MAX OAH

HANGING WEIGHT : 0.53 lb

LAMPING

INPUT VOLTAGE : 100-277V LUMENS

: 300 Rated (70 Del.) BULB : 3W LED DC Integrated , 3W Total

**BULB INCLUDED** : (Integrated)