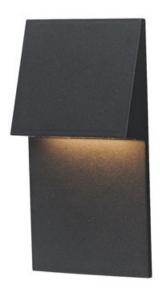

# **PRODUCT DESCRIPTION**

With solid Die-Cast Aluminum construction and powered by a range voltage input driver, Pathfinder is a high performance down light for commercial and residential installations. Choose from a variety of sizes, shapes that are sharply angled or smoothly sloping, and various photocell and motion sensor options. Also available with enabled switch to toggle between 5 light Color Temperature settings, this popular sconce has even more versatility. Choose from Black, Architectural Bronze, or Metallic Sliver outdoor-rated powder coat finishes.

### **MEASUREMENTS**

DIMENSION : 3" W x 5" H x 1.5" Ext

MAX OAH

HANGING WEIGHT : 0.53 lb

LAMPING

INPUT VOLTAGE : 100-277V LUMENS

: 300 Rated (70 Del.) BULB : 3W LED DC Integrated , 3W Total

**BULB INCLUDED** : (Integrated)