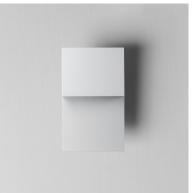

## **PRODUCT DESCRIPTION**

With solid Die-Cast Aluminum construction and powered by a range voltage input driver, Pathfinder is a high performance down light for commercial and residential installations. Choose from a variety of sizes, shapes that are sharply angled or smoothly sloping, and various photocell and motion sensor options. Also available with enabled switch to toggle between 5 light Color Temperature settings, this popular sconce has even more versatility. Choose from Black, Architectural Bronze, or Metallic Sliver outdoor-rated powder coat finishes.

## **MEASUREMENTS**

: 3" W x 5" H x 1.5" Ext DIMENSION

MAX OAH : 0.53 lb

HANGING WEIGHT LAMPING

: 100-277V INPUT VOLTAGE

: 300 Rated (70 Del.) LUMENS

BULB : 3W LED DC Integrated , 3W Total

**BULB INCLUDED** : (Integrated) DIMMABLE : N