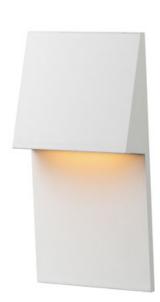

## **PRODUCT DESCRIPTION**

With solid Die-Cast Aluminum construction and powered by a range voltage input driver, Pathfinder is a high performance down light for commercial and residential installations. Choose from a variety of sizes, shapes that are sharply angled or smoothly sloping, and various photocell and motion sensor options. Also available with enabled switch to toggle between 5 light Color Temperature settings, this popular sconce has even more versatility. Choose from Black, Architectural Bronze, or Metallic Sliver outdoor-rated powder coat finishes.

## **MEASUREMENTS**

: 3" W x 5" H x 1.5" Ext DIMENSION

MAX OAH : 0.53 lb

HANGING WEIGHT LAMPING

: 100-277V INPUT VOLTAGE

: 300 Rated (70 Del.) LUMENS

BULB : 3W LED DC Integrated , 3W Total

**BULB INCLUDED** : (Integrated) DIMMABLE : N