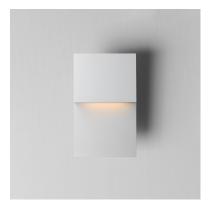

## **PRODUCT DESCRIPTION**

With solid Die-Cast Aluminum construction and powered by a range voltage input driver, Pathfinder is a high performance down light for commercial and residential installations. Choose from a variety of sizes, shapes that are sharply angled or smoothly sloping, and various photocell and motion sensor options. Also available with enabled switch to toggle between 5 light Color Temperature settings, this popular sconce has even more versatility. Choose from Black, Architectural Bronze, or Metallic Sliver outdoor-rated powder coat finishes.

## **MEASUREMENTS**

: 3" W x 5" H x 1.5" Ext DIMENSION

MAX OAH : 0.53 lb

HANGING WEIGHT LAMPING

: 100-277V INPUT VOLTAGE

: 300 Rated (70 Del.) LUMENS

BULB : 3W LED DC Integrated , 3W Total

**BULB INCLUDED** : (Integrated) DIMMABLE : N