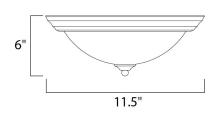

#### **MEASUREMENTS**

DIMENSION HANGING WEIGHT

#### LAMPING

INPUT VOLTAGE BULB

BULB INCLUDED

DIMMABLE

: 11.5" L x 11.5" W x 6" H

: 2.25 lb

: 120V

: 60W Incandescent E26 Medium , 60W Total