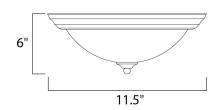

#### **MEASUREMENTS**

DIMENSION HANGING WEIGHT

#### LAMPING

INPUT VOLTAGE BULB

BULB INCLUDED DIMMABLE

: 120V

: 2.25 lb

: 60W Incandescent E26 Medium , 60W Total

: 11.5" L x 11.5" W x 6" H

: (Not Included)