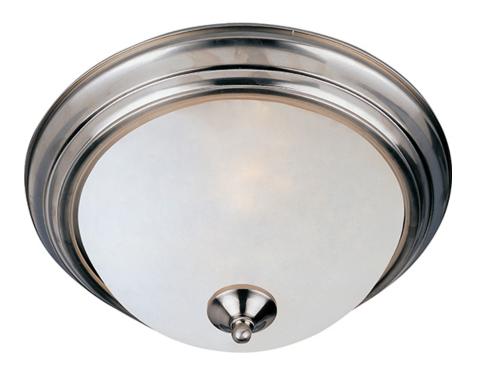

# PRODUCT DESCRIPTION

Maxim Lighting's commitment to both the residential lighting and the home building industries will assure you a product line focused on your lighting needs. With Maxim Lighting you will find quality product that is well designed, well priced and readily a

#### LAMPING

INPUT VOLTAGE BULB

BULB INCLUDED DIMMABLE

: 120V

: 2.25 lb

: 60W Incandescent E26 Medium , 60W Total

: 11.5" L x 11.5" W x 6" H

: (Not Included)

#### MATERIAL

Glass, Steel