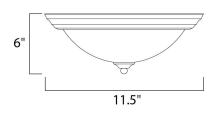

## MEASUREMENTS

DIMENSION HANGING WEIGHT

LAMPING INPUT VOLTAGE BULB BULB INCLUDED DIMMABLE : 11.5" L x 11.5" W x 6" H : 2.25 lb

: 120V : 60W Incandescent E26 Medium , 60W Total

: (Not Included)

: Yes