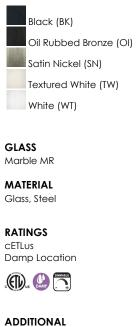

## FINISHES OPTION

OPERATING TEMPERATURE: -20°C (-4°F), 40°C (104°F)

Always consult a qualified electrician before installing any lighting product.

Job Name: Job Type: Quantity: Comments

Modifications or Customizations: Please email contract@studiomlighing.com Sample Request: Please email order@studiomlighint.com with subject line "Sample Order\_ [Project Name] / [Specifier/Designer]"