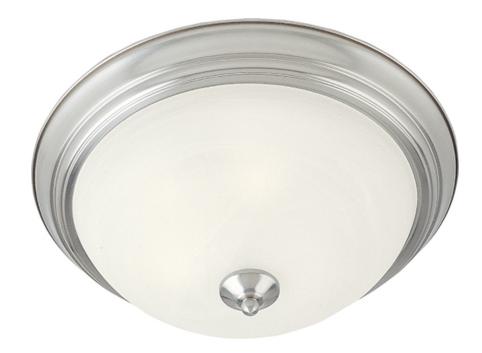

## **PRODUCT DESCRIPTION**

Maxim Lighting's commitment to both the residential lighting and the home building industries will assure you a product line focused on your lighting needs. With Maxim Lighting you will find quality product that is well designed, well priced and readily a

## MEASUREMENTS

DIMENSION HANGING WEIGHT

LAMPING INPUT VOLTAGE BULB BULB INCLUDED DIMMABLE : 11.5" L x 11.5" W x 6" H : 2.25 lb

: 120V : 60W Incandescent E26 Medium , 60W Total

: (Not Included)

: Yes