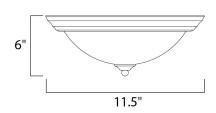

#### **MEASUREMENTS**

DIMENSION HANGING WEIGHT

### LAMPING

INPUT VOLTAGE BULB

BULB INCLUDED

DIMMABLE

: 11.5" L x 11.5" W x 6" H

: 2.25 lb

: 120V

: 60W Incandescent E26 Medium, 60W Total