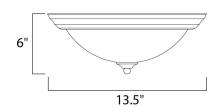

#### **MEASUREMENTS**

DIMENSION HANGING WEIGHT

: 13.5" L x 13.5" W x 6" H

: Yes