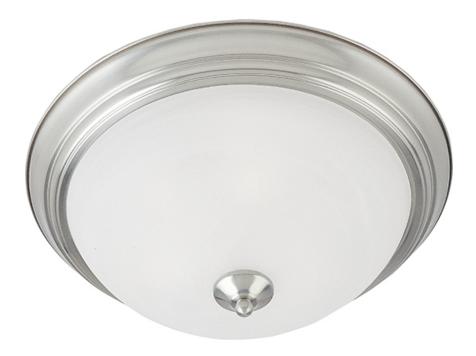

## **PRODUCT DESCRIPTION**

Maxim Lighting's commitment to both the residential lighting and the home building industries will assure you a product line focused on your lighting needs. With Maxim Lighting you will find quality product that is well designed, well priced and readily a

#### LAMPING

INPUT VOLTAGE BULB

BULB INCLUDED

DIMMABLE

: 13.5" L x 13.5" W x 6" H

: 2.73 lb

: 120V

: 60W Incandescent E26 Medium, 120W Total

## GLASS

Marble MR

## MATERIAL

Glass, Steel