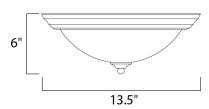

#### **MEASUREMENTS**

DIMENSION HANGING WEIGHT

#### LAMPING

INPUT VOLTAGE BULB

BULB INCLUDED

DIMMABLE

: 13.5" L x 13.5" W x 6" H

: 2.73 lb

: 120V

: 60W Incandescent E26 Medium, 120W Total