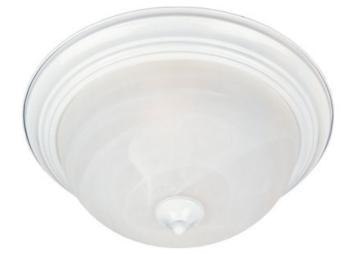

## **PRODUCT DESCRIPTION**

Maxim Lighting's commitment to both the residential lighting and the home building industries will assure you a product line focused on your lighting needs. With Maxim Lighting you will find quality product that is well designed, well priced and readily a

## **MEASUREMENTS**

DIMENSION HANGING WEIGHT

LAMPING INPUT VOLTAGE BULB BULB INCLUDED DIMMABLE

: 13.5" L x 13.5" W x 6" H : 2.73 lb

:120V : 60W Incandescent E26 Medium , 120W Total