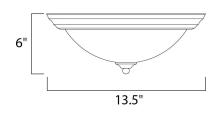

## **MEASUREMENTS**

DIMENSION HANGING WEIGHT

LAMPING INPUT VOLTAGE BULB BULB INCLUDED DIMMABLE

: 13.5" L x 13.5" W x 6" H : 2.73 lb

:120V : 60W Incandescent E26 Medium , 120W Total