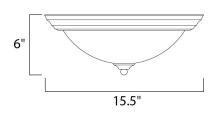

### MEASUREMENTS

DIMENSION HANGING WEIGHT

LAMPING INPUT VOLTAGE BULB BULB INCLUDED DIMMABLE : 15.5" L x 15.5" W x 6" H : 4.19 lb

: 120V : 60W Incandescent E26 Medium , 180W Total