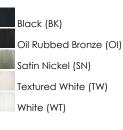

Quantity:\_



### **PRODUCT DESCRIPTION**

Maxim Lighting's commitment to both the residential lighting and the home building industries will assure you a product line focused on your lighting needs. With Maxim Lighting you will find quality product that is well designed, well priced and readily a



### MEASUREMENTS

DIMENSION HANGING WEIGHT

LAMPING INPUT VOLTAGE BULB BULB INCLUDED DIMMABLE : 15.5" L x 15.5" W x 6" H : 4.19 lb

: 120V : 60W Incandescent E26 Medium , 180W Total

# : (Not Included)

: Yes

## FINISHES OPTION



GLASS Frosted FT

MATERIAL Glass, Steel

#### RATINGS CETLUS

Damp Location



ADDITIONAL OPERATING TEMPERATURE: -20°C (-4°F), 40°C (104°F)

PHOTOMETIC: Report Found Online

Always consult a qualified electrician before installing any lighting product.



Job Name: Job Type: Quantity: Comments

Modifications or Customizations: Please email contract@studiomlighing.com Sample Request: Please email order@studiomlighint.com with subject line "Sample Order\_ [Project Name] / [Specifier/Designer]" All samples are subject to Studio M approval and must show proof of project and/or explanation.