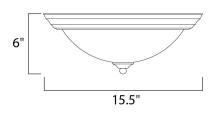

### MEASUREMENTS

DIMENSION HANGING WEIGHT

LAMPING INPUT VOLTAGE BULB BULB INCLUDED DIMMABLE : 15.5" L x 15.5" W x 6" H : 4.19 lb

: 120V : 60W Incandescent E26 Medium , 180W Total