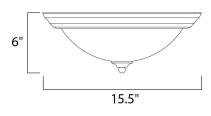

#### **MEASUREMENTS**

DIMENSION HANGING WEIGHT

LAMPING INPUT VOLTAGE BULB BULB INCLUDED DIMMABLE

: 15.5" L x 15.5" W x 6" H : 4.19 lb

:120V : 60W Incandescent E26 Medium , 180W Total