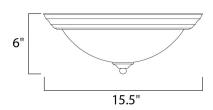

#### **MEASUREMENTS**

DIMENSION HANGING WEIGHT

#### LAMPING

INPUT VOLTAGE BULB

BULB INCLUDED

DIMMABLE

: 15.5" L x 15.5" W x 6" H : 4.19 lb

: 120V

: 60W Incandescent E26 Medium, 180W Total

: (Not Included)