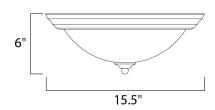

## **MEASUREMENTS**

DIMENSION HANGING WEIGHT

# : 15.5" L x 15.5" W x 6" H

: 4.19 lb

: 120V

: 60W Incandescent E26 Medium, 180W Total

: (Not Included)

: Yes