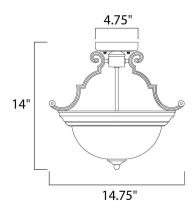

### **MEASUREMENTS**

DIMENSION MAX OAH CANOPY HANGING WEIGHT

#### LAMPING

INPUT VOLTAGE BULB

**BULB INCLUDED** 

DIMMABLE

: 14.75" L x 14.75" W x 14" H

: 14" OAH

: 4.75" W x 1" H x 4.75" L

: 2.76 lb