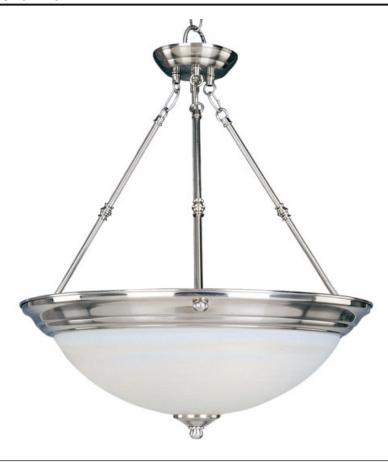

## **MEASUREMENTS**

DIMENSION : 20" L x 20" W x 24" H MAX OAH : 60" OAH HANGING WEIGHT : 8.82 lb

LAMPING

INPUT VOLTAGE

:120V BULB : 60W Incandescent E26 Medium, 180W Total **BULB INCLUDED** : (Not Included)

## **GLASS**

Marble MR

#### MATERIAL

Glass, Steel