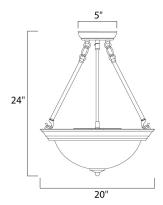

## **MEASUREMENTS**

DIMENSION : 20" L x 20" W x 24" H MAX OAH : 60" OAH HANGING WEIGHT : 8.82 lb

LAMPING

INPUT VOLTAGE

:120V BULB : 60W Incandescent E26 Medium, 180W Total **BULB INCLUDED** : (Not Included)