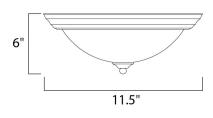

## MEASUREMENTS

DIMENSION HANGING WEIGHT

LAMPING INPUT VOLTAGE BULB BULB INCLUDED DIMMABLE : 11.5" L x 11.5" W x 6" H : 2.38 lb

: 120V : 60W Incandescent E26 Medium , 120W Total : (Not Included)

: Yes