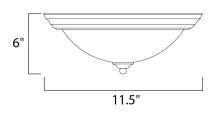

## MEASUREMENTS

DIMENSION HANGING WEIGHT

LAMPING INPUT VOLTAGE BULB BULB INCLUDED DIMMABLE : 11.5" L x 11.5" W x 6" H : 2.38 lb

: 120V : 60W Incandescent E26 Medium , 120W Total : (Not Included)