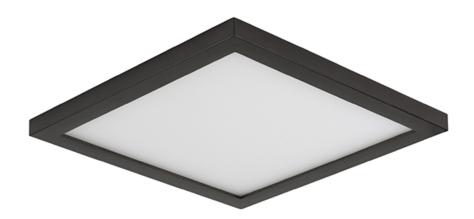

## **PRODUCT DESCRIPTION**

Wafer was designed for the discriminate consumer who wants the low profile look of recessed without the high cost. Manufactured of die cast aluminum, Wafer brings ultimate heat dissipation to its edge lit technology. Edge lighting gives very even light distribution while dispersing heat over a larger area. The result of this is longer LED life and better light diffusion.

## **MEASUREMENTS**

DIMENSION : 5" L x 5" W x 0.5" H

HANGING WEIGHT : 0.68 lb

#### LAMPING

INPUT VOLTAGE : 120-277V

**LUMENS** : 750 Rated (600 Del.)

BULB : 10W LED PCB Integrated, 10W Total

**BULB INCLUDED** : (Integrated) DIMMABLE : ELV only at 120V

CRI : 90 CRI COLOR\_TEMP : 2700K LIGHTING\_DIRECTION : Down