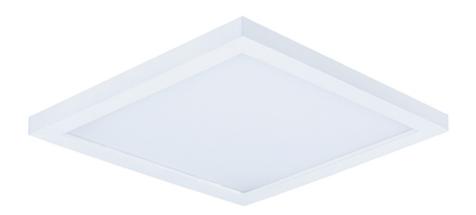

### **PRODUCT DESCRIPTION**

Wafer was designed for the discriminate consumer who wants the low profile look of recessed without the high cost. Manufactured of die cast aluminum, Wafer brings ultimate heat dissipation to its edge lit technology. Edge lighting gives very even light distribution while dispersing heat over a larger area. The result of this is longer LED life and better light diffusion.

### **MEASUREMENTS**

DIMENSION : 5" L x 5" W x 0.5" H

HANGING WEIGHT : 0.68 lb

### LAMPING

INPUT VOLTAGE : 120-277V

**LUMENS** : 750 Rated (600 Del.)

BULB : 10W LED PCB Integrated, 10W Total

**BULB INCLUDED** : (Integrated) DIMMABLE : ELV only at 120V

CRI : 90 CRI COLOR\_TEMP : 2700K LIGHTING\_DIRECTION : Down