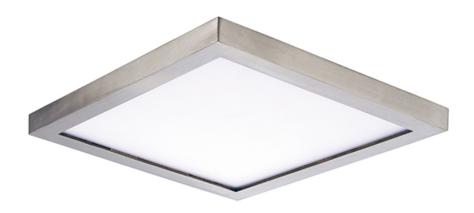

## **PRODUCT DESCRIPTION**

Wafer was designed for the discriminate consumer who wants the low profile look of recessed without the high cost. Manufactured of die cast aluminum, Wafer brings ultimate heat dissipation to its edge lit technology. Edge lighting gives very even light distribution while dispersing heat over a larger area. The result of this is longer LED life and better light diffusion.

# **FINISHES OPTION**

Satin Nickel (SN)

White (WT)