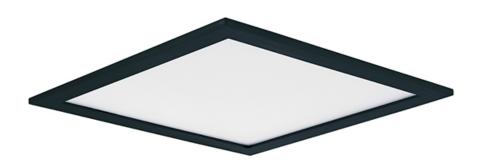

## **PRODUCT DESCRIPTION**

Wafer was designed for the discriminate consumer who wants the low profile look of recessed without the high cost. Manufactured of die cast aluminum, Wafer brings ultimate heat dissipation to its edge lit technology. Edge lighting gives very even light distribution while dispersing heat over a larger area. The result of this is longer LED life and better light diffusion.

## **MEASUREMENTS**

DIMENSION : 9" L x 9" W x 0.5" H

HANGING WEIGHT : 1.62 lb

### LAMPING

INPUT VOLTAGE : 120-277V

: 2,000 Rated (1,600 Del.) **LUMENS** 

BULB : 20W LED PCB Integrated, 20W Total

**BULB INCLUDED** : (Integrated) DIMMABLE : ELV only at 120V

CRI : 90 CRI COLOR\_TEMP : 3000K LIGHTING\_DIRECTION : Down