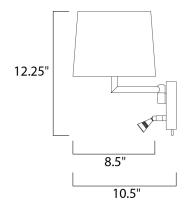

# **MEASUREMENTS**

DIMENSION : 8.5" W x 12.5" H x 10.5" Ext

HANGING WEIGHT : 2.05 lb

LAMPING

LUMENS : 685 Rated

BULB : 10W LED GU24 + PCB, 10W Total

BULB INCLUDED : (Included)
DIMMABLE : No
CRI : 80+ CRI
COLOR\_TEMP : 3000K
LIGHTING\_DIRECTION : Both