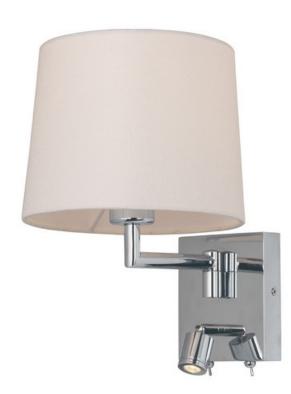

### **PRODUCT DESCRIPTION**

Inspired design for hospitality and residences, this collection features shades of white Wafer fabric and heavy Polished Chrome arms that characterize the quality of these products. Be it bedside or suspension the sweeping, swinging, and adjustable light sources allows you to direct the light to your preference. All products include LED lamping.

# **MEASUREMENTS**

DIMENSION : 8.5" W x 12.5" H x 10.5" Ext

HANGING WEIGHT : 2.05 lb

LAMPING

LUMENS : 685 Rated

BULB : 10W LED GU24 + PCB, 10W Total

BULB INCLUDED : (Included)
DIMMABLE : No
CRI : 80+ CRI
COLOR\_TEMP : 3000K
LIGHTING\_DIRECTION : Both

### MATERIAL

Steel, Fabric Shade