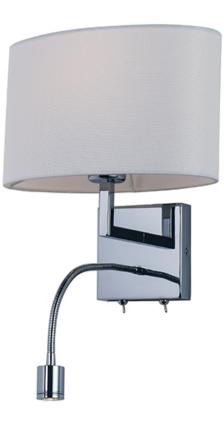

## **PRODUCT DESCRIPTION**

Inspired design for hospitality and residences, this collection features shades of white Wafer fabric and heavy Polished Chrome arms that characterize the quality of these products. Be it bedside or suspension the sweeping, swinging, and adjustable light sources allows you to direct the light to your preference. All products include LED lamping.

## MEASUREMENTS DIMENSION HANGING WEIGHT

LAMPING LUMENS BULB BULB INCLUDED DIMMABLE CRI COLOR\_TEMP

LIGHTING\_DIRECTION

: 11" W x 21" H x 7" Ext : 1.94 lb

- : 685 Rated : 9+1W LED GU24 + PCB , 10W Total : (Included) : Electronic Low Voltage (ELV) : 90+ CRI
- : 3000K
- : Both

## FINISHES OPTION

Polished Chrome (PC)

MATERIAL Steel, Fabric Shade

RATINGS CETLus Dry Location