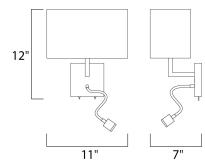

## MEASUREMENTS DIMENSION HANGING WEIGHT

LAMPING LUMENS BULB BULB INCLUDED DIMMABLE CRI COLOR\_TEMP

LIGHTING\_DIRECTION

: 11" W x 21" H x 7" Ext : 1.94 lb

- : 685 Rated : 9+1W LED GU24 + PCB , 10W Total : (Included) : Electronic Low Voltage (ELV) : 90+ CRI
- : 3000K
- : Both