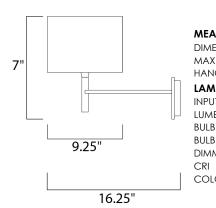

## **MEASUREMENTS**

DIMENSION : 12.5" W x 17.25" H x 17" Ext MAX OAH : 4.8" W HANGING WEIGHT : 2.43 lb