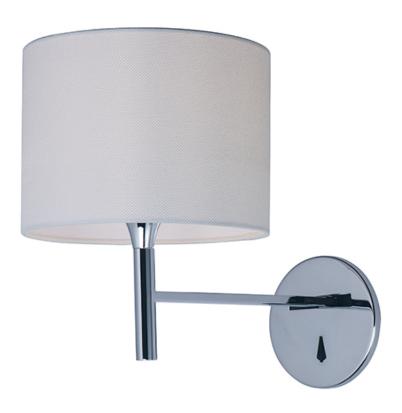

## PRODUCT DESCRIPTION

Inspired design for hospitality and residences, this collection features shades of white Wafer fabric and heavy Polished Chrome arms that characterize the quality of these products. Be it bedside or suspension the sweeping, swinging, and adjustable light sources allows you to direct the light to your preference. All products include LED lamping.

## **FINISHES OPTION**

Polished Chrome (PC)

# MATERIAL

Steel, Fabric Shade, Zinc Alloy