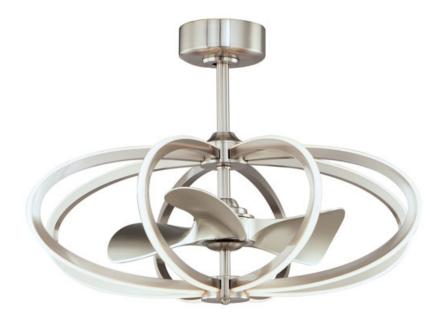

# **PRODUCT DESCRIPTION**

The Solstice Fandelight houses a Wifi-enabled fan within a cage of artfully bent Satin Nickel channels to create a classic form in light. The Smart control functions operate both the fan and the light itself. Adjust the color temperature and light intensity by use of the remote provided or Smart Home apps without the use of a gateway.

## **MEASUREMENTS**

DIMENSION : 33.5" W x 24.25" H
MAX OAH : 24.25" OAH

CANOPY : 7.25" W x 2.75" H x 7.25" L

HANGING WEIGHT : 14.8 lb

# LAMPING

INPUT VOLTAGE : 120V

LUMENS : 5,390 Rated (4,398 Del.)

BULB : 7.5W LED PCB Integrated, 60W Total

BULB INCLUDED : (Integrated)

DIMMABLE : By Remote Control or Smart Life App

CRI : 80 CRI COLOR\_TEMP : 2700-4000K