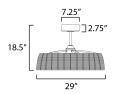

#### **MEASUREMENTS**

DIMENSION : 28" L x 28" W x 18.5" H CANOPY : 7.5" W x 2.75" H x 7.5" L HANGING WEIGHT : 16.04948 lb

LAMPING

INPUT VOLTAGE : 120V

LUMENS : 3,420 Rated (2,220 Del.)

: 30W LED DC Integrated, 30W Total **BULB** 