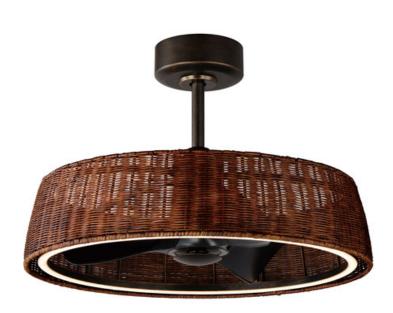

### PRODUCT DESCRIPTION

Hand-woven rattan wicker in a natural or darkened finish are shaped into a sloping drum shade with an internal fan and LED light source within them. The contrasting Dark Bronze finish of the metalwork encases an LED ring toward the bottom edge of the shade allowing for a strobe-free light effect directed downward. The surface coatings are rated for outdoor applications so the rattan and the metalwork are purposefully designed for outdoor spaces under covered roofs. Transform your patio with coastal flair and escape the heat with this Fandelight by Maxim.

#### **MEASUREMENTS**

DIMENSION : 28" L x 28" W x 18.5" H CANOPY : 7.5" W x 2.75" H x 7.5" L HANGING WEIGHT : 16.04948 lb

LAMPING

INPUT VOLTAGE : 120V

LUMENS : 3,420 Rated (2,220 Del.)

: 30W LED DC Integrated, 30W Total **BULB** 

## MATERIAL

Natural Rattan, Steel, ABS