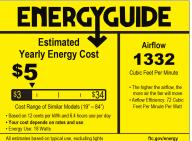

#### **MEASUREMENTS**

DIMENSION : 28" L x 28" W x 18.5" H CANOPY : 7.5" W x 2.75" H x 7.5" L HANGING WEIGHT : 16.04948 lb

LAMPING

INPUT VOLTAGE : 120V

LUMENS : 3,420 Rated (2,220 Del.)

: 30W LED DC Integrated, 30W Total **BULB** 

**BULB INCLUDED** : (Integrated) DIMMABLE : Remote or WiFi : 90 CRI COLOR\_TEMP : 2700-4000K