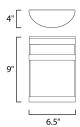

### **MEASUREMENTS**

 DIMENSION
 : 6.5" W x 9" H x 4" Ext

 BACK PLATE
 : 6.5" W x 9" H x 3.5" HCO

 HANGING WEIGHT
 : 3 lb