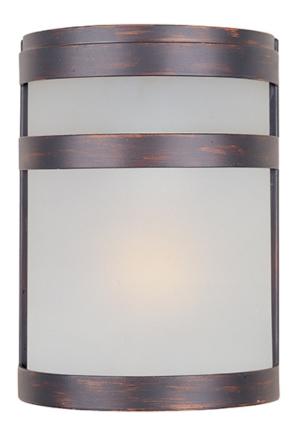

# PRODUCT DESCRIPTION

Arc, a contemporary style collection from Maxim Lighting made out of stainless steel, features both indoor and outdoor wall sconces available in two finishes, Stainless Steel and Oil Rubbed Bronze. Arc is also available in an ENERGY STAR certified version in the Arc ES Collection, and CFL version in the Arc CF Collection.

## GLASS

Frosted FT

#### MATERIAL

Stainless Steel