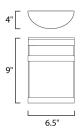

### **MEASUREMENTS**

 DIMENSION
 : 6.5" W x 9" H x 4" Ext

 BACK PLATE
 : 6.5" W x 9" H x 3.5" HCO

 HANGING WEIGHT
 : 3 lb

LAMPING

INPUT VOLTAGE : 120V LUMENS : 800 Rated

BULB : 9W LED E26 Medium, 9W Total

BULB INCLUDED : (Included)
DIMMABLE : Yes
COLOR\_TEMP : 3000K