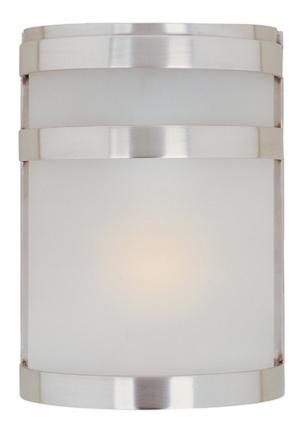

# PRODUCT DESCRIPTION

Arc, a contemporary style collection from Maxim Lighting made out of stainless steel, features both indoor and outdoor wall sconces available in two finishes, Stainless Steel and Oil Rubbed Bronze. Arc is also available in an ENERGY STAR certified version in the Arc ES Collection, and CFL version in the Arc CF Collection.

## GLASS

Frosted FT

#### MATERIAL

Stainless Steel