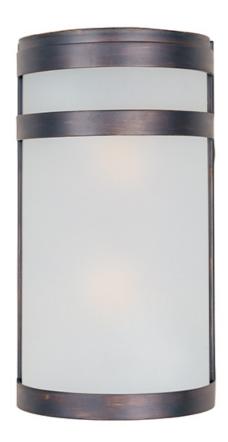

# PRODUCT DESCRIPTION

Arc, a contemporary style collection from Maxim Lighting made out of stainless steel, features both indoor and outdoor wall sconces available in two finishes, Stainless Steel and Oil Rubbed Bronze. Arc is also available in an ENERGY STAR certified version in the Arc ES Collection, and CFL version in the Arc CF Collection.

# **MEASUREMENTS**

 DIMENSION
 : 6.5" W x 12" H x 4" Ext

 BACK PLATE
 : 6.5" W x 12" H x 6" HCO

 HANGING WEIGHT
 : 4.63 lb

# GLASS

Frosted FT

### MATERIAL

Stainless Steel