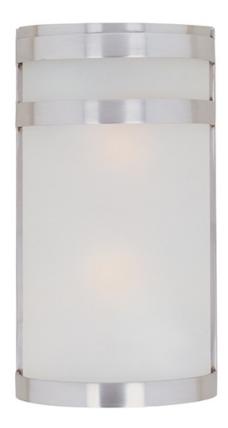

# PRODUCT DESCRIPTION

Arc, a contemporary style collection from Maxim Lighting made out of stainless steel, features both indoor and outdoor wall sconces available in two finishes, Stainless Steel and Oil Rubbed Bronze. Arc is also available in an ENERGY STAR certified version in the Arc ES Collection, and CFL version in the Arc CF Collection.

# **MEASUREMENTS**

DIMENSION : 6.5" W x 12" H x 4" Ext BACK PLATE : 6.5" W x 12" H x 6" HCO HANGING WEIGHT : 4.63 lb

## **GLASS**

Frosted FT

#### MATERIAL

Stainless Steel

## **RATINGS**

Wet Location ADA