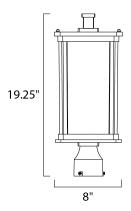

## **MEASUREMENTS**

DIMENSION HANGING WEIGHT

#### ADDITIONAL

INCANDESCENT WATTS: RATED LIFE 25000 Hours OPERATING TEMPERATURE: -20°C (-4°F), 40°C (104°F)

Always consult a qualified electrician before installing any lighting product.

: 8" L x 8" W x 19.25" H