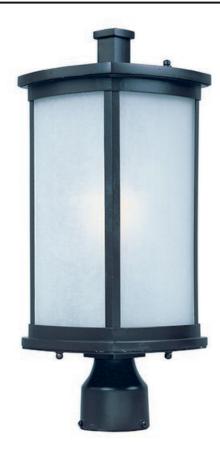

# PRODUCT DESCRIPTION

Simple lines create a transitional style that fits a wide variety of exterior home design. Available in both Platinum or Bronze finish, Frosted Seedy or Clear Ribbed glass, or fluorescent, incandescent or LED lamping.

## GLASS

Frosted Seedy FS

#### MATERIAL

Die Cast Aluminum