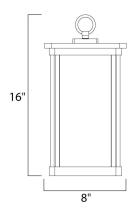

### **MEASUREMENTS**

DIMENSION HANGING WEIGHT

# LAMPING

INPUT VOLTAGE : 120V LUMENS : 1,100 Rated

BULB : 12W LED E26 Medium , 12W Total

: 6.8 lb

: 8" L x 8" W x 16" H

BULB INCLUDED : (Included) DIMMABLE : Triac CL CRI : 90+ CRI COLOR\_TEMP : 3000K