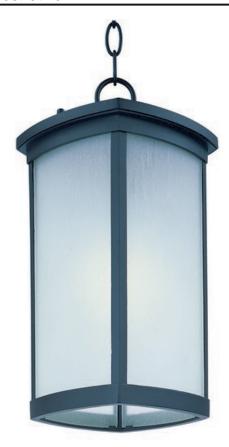

# PRODUCT DESCRIPTION

Simple lines create a transitional style that fits a wide variety of exterior home design. Available in both Platinum or Bronze finish, Frosted Seedy or Clear Ribbed glass, or fluorescent, incandescent or LED lamping.

### **FINISHES OPTION**

Bronze (BZ)

## **GLASS**

Frosted Seedy FS