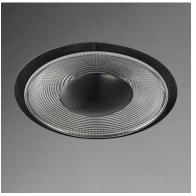

## **PRODUCT DESCRIPTION**

Somewhat recessed within a classic Mid-Century metal shade, a secondary thick glass shade pressed with prismatic patterns casts an iridescent light. The dedicated LED light source is concealed to reduce glare while providing ample lighting. Choose from large, thin-profiled cymbals of Brass with Dark Brown leather accents or Midnight Black metalwork with Black pebbled leather wraps stitched onto the frame. The Prismatic series of pendants, low profile surface mounts, and portable lamps incorporate advanced LED technology. A convenient touch dimmer on the base of the portable lamps features 3-step dimming allowing you to control the light settings for ambient or functional uses.

#### **GLASS**

Clear Ribbed CR

### MATERIAL

Prismatic Glass, Leather, Steel