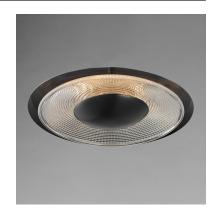

## **PRODUCT DESCRIPTION**

Somewhat recessed within a classic Mid-Century metal shade, a secondary thick glass shade pressed with prismatic patterns casts an iridescent light. The dedicated LED light source is concealed to reduce glare while providing ample lighting. Choose from large, thin-profiled cymbals of Brass with Dark Brown leather accents or Midnight Black metalwork with Black pebbled leather wraps stitched onto the frame. The Prismatic series of pendants, low profile surface mounts, and portable lamps incorporate advanced LED technology. A convenient touch dimmer on the base of the portable lamps features 3-step dimming allowing you to control the light settings for ambient or functional uses.

#### **GLASS**

Clear Ribbed CR

### MATERIAL

Prismatic Glass, Leather, Steel