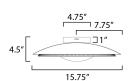

### **MEASUREMENTS**

DIMENSION : 15.75" L x 15.75" W x 4.25" H

HANGING WEIGHT : 15.84 lb

LAMPING

INPUT VOLTAGE : 120V

LUMENS : 1,120 Rated (800 Del.)

BULB : 15W LED PCB Integrated , 15W Total
BULB INCLUDED : (Included)