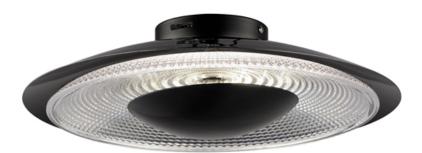

## **PRODUCT DESCRIPTION**

Somewhat recessed within a classic Mid-Century metal shade, a secondary thick glass shade pressed with prismatic patterns casts an iridescent light. The dedicated LED light source is concealed to reduce glare while providing ample lighting. Choose from large, thin-profiled cymbals of Brass with Dark Brown leather accents or Midnight Black metalwork with Black pebbled leather wraps stitched onto the frame. The Prismatic series of pendants, low profile surface mounts, and portable lamps incorporate advanced LED technology. A convenient touch dimmer on the base of the portable lamps features 3-step dimming allowing you to control the light settings for ambient or functional uses.

#### **GLASS**

Clear Ribbed CR

### MATERIAL

Prismatic Glass, Leather, Steel