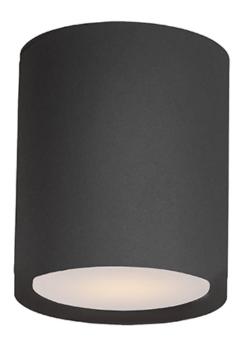

# PRODUCT DESCRIPTION

Indirect exterior lighting not only provides illumination where you want but it also highlights the building structure for a beautiful architectural effect. Our collection of up and down lighting fixtures are available in both Architectural Bronze, Black, and Brushed Aluminum.

## **FINISHES OPTION**

Architectural Bronze (ABZ) Brushed Aluminum (AL) White (WT)

MATERIAL

## Aluminum + Glass

**RATINGS** cETLus Damp Location DARKSKY