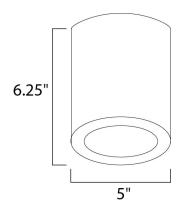

### **MEASUREMENTS**

: 5" L x 5" W x 6.25" H DIMENSION HANGING WEIGHT : 3.03 lb

LAMPING

INPUT VOLTAGE :120V

**LUMENS** : 1,200 Rated

BULB : 15W LED PCB Integrated , 15W Total **BULB INCLUDED** : (Integrated)