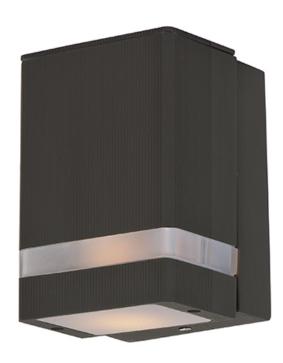

### **PRODUCT DESCRIPTION**

Indirect exterior lighting not only provides illumination where you want but it also highlights the building structure for a beautiful architectural effect. Our collection of up and down lighting fixtures are available in both Architectural Bronze, Black, and Brushed Aluminum.

### LAMPING

INPUT VOLTAGE : 120V

LUMENS : 700 Rated (185 Del.)

BULB : 4.5W LED PCB Integrated , 4W Total

BULB INCLUDED : (Integrated)
DIMMABLE : Triac CL
CRI : 80+ CRI
COLOR\_TEMP : 3000K
LIGHTING\_DIRECTION : Down

# ADDITIONAL

INSTALL UP/DOWN: Down OPERATING TEMPERATURE: -20°C (-4°F), 40°C (104°F)

PHOTOMETIC: Report Found Online

Always consult a qualified electrician before installing any lighting product.

| Job Name: | Job Type: |
|-----------|-----------|
| Quantity: | Comments  |