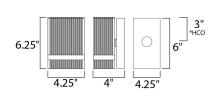

## **MEASUREMENTS**

 DIMENSION
 : 4.25" W x 6.25" H x 4" Ext

 BACK PLATE
 : 4.25" W x 6" H x 3" HCO

 HANGING WEIGHT
 : 2.38 lb