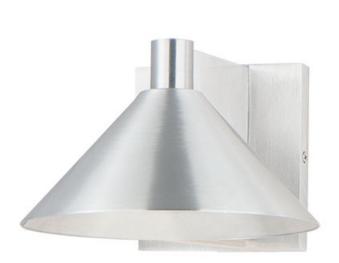

## **PRODUCT DESCRIPTION**

Aluminum cone shades suspend from a die cast aluminum frame that conform to the same angle. Available in Aluminum or Black finish, this clean outdoor fixture has visual interest with its simple design elements.

# **FINISHES OPTION**

Black (BK)

Brushed Aluminum (AL)

## MATERIAL

Aluminum