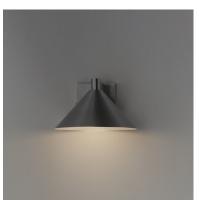

## **PRODUCT DESCRIPTION**

Aluminum cone shades suspend from a die cast aluminum frame that conform to the same angle. Available in Aluminum or Black finish, this clean outdoor fixture has visual interest with its simple design elements.

# **FINISHES OPTION**

Black (BK)

Brushed Aluminum (AL)

## MATERIAL

Aluminum