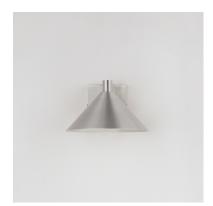

## **PRODUCT DESCRIPTION**

Aluminum cone shades suspend from a die cast aluminum frame that conform to the same angle. Available in Aluminum or Black finish, this clean outdoor fixture has visual interest with its simple design elements.

# **FINISHES OPTION**

Black (BK)

Brushed Aluminum (AL)

## MATERIAL

Aluminum