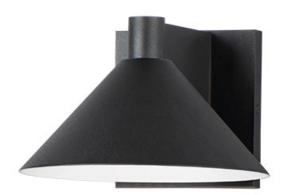

# **PRODUCT DESCRIPTION**

Aluminum cone shades suspend from a die cast aluminum frame that conform to the same angle. Available in Aluminum or Black finish, this clean outdoor fixture has visual interest with its simple design elements.

# **FINISHES OPTION**

Black (BK)

Brushed Aluminum (AL)