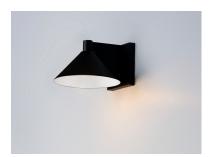

# **PRODUCT DESCRIPTION**

Aluminum cone shades suspend from a die cast aluminum frame that conform to the same angle. Available in Aluminum or Black finish, this clean outdoor fixture has visual interest with its simple design elements.

DIMMABLE : 90 CRI CRI COLOR\_TEMP : 3000K LIGHTING\_DIRECTION : Down

Always consult a qualified electrician before installing any lighting product.