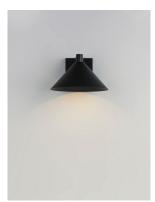

# **PRODUCT DESCRIPTION**

Aluminum cone shades suspend from a die cast aluminum frame that conform to the same angle. Available in Aluminum or Black finish, this clean outdoor fixture has visual interest with its simple design elements.

DIMMABLE : 90 CRI CRI COLOR\_TEMP : 3000K LIGHTING\_DIRECTION : Down

Always consult a qualified electrician before installing any lighting product.