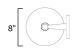

## **MEASUREMENTS**

: 8" W x 5.25" H x 9.25" Ext DIMENSION BACK PLATE : 4.75" W x 5.25" H x 2.5" HCO

HANGING WEIGHT : 1.45 lb **LAMPING** 

INPUT VOLTAGE : 120V

: 405 Rated (394 Del.) LUMENS

: 8W LED PCB Integrated, 8W Total BULB **BULB INCLUDED** : (Integrated)